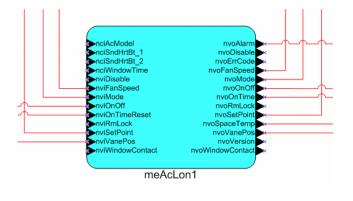

## Easy installation and configuration

- □ Reduced dimensions 90 x 53 x 58 mm.

  Mountable on DIN rail, Wall ,or even inside the A.C. indoor unit in some models.
- □ External power not required.
- □ Direct connection to LonWorks FT/TP-10 bus.
- □ Direct connection to the A.C. indoor unit.
- Configuration from LonMaker.
- □ Multiple Network Variables (SNVTs).
- □ Total Control and Supervision.

## From LonWorks, access to

- > Start/Stop of the unit.
- > Set Point Temperature.
- Ambient Temperature.
- Mode.
- > Fan Speed.
- Vane position.
- > ... etc.

Commands and ... real states of the unit!!