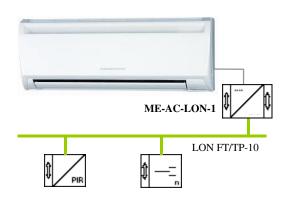

## Easy installation and configuration

- □ Reduced dimensions 90 x 53 x 58 mm.

  Mountable on DIN rail, Wall ,or even inside the A.C. indoor unit in some models.
- □ External power not required.
- □ Direct connection to LonWorks FT/TP-10 bus.
- □ Direct connection to the A.C. indoor unit.
- Configuration from LonMaker.
- □ Multiple Network Variables (SNVTs).
- □ Total Control and Supervision.

## From LonWorks, access to

- > Start/Stop of the unit.
- > Set Point Temperature.
- Ambient Temperature.
- Mode.
- > Fan Speed.
- Vane position.
- > ... etc.

Commands and ... real states of the unit!!