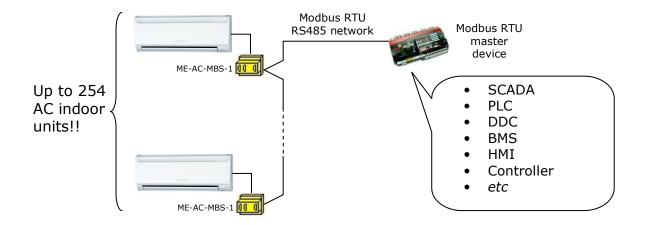

## The natural integration

Your Mitsubishi Electric air conditioner now with direct Modbus RTU connection

Compatible with all models of Domestic and Mr.Slim lines of air conditioners.

Low Cost. Quick and easy installation. Compatible with the use of the IR remote control.

## Easy installation and configuration

- □ Reduced dimensions 90 x 53 x 58 mm.

  Mountable on DIN rail, Wall, or even inside the A.C. indoor unit in some models.
- External power not required.
- □ Direct connection to Modbus RTU networks over RS485 bus.
- □ Direct connection to the A.C. indoor unit.
- □ Configuration from Modbus registers as well as from on-board DIP-switches.
- Multiple registers for supervision and control.
- □ Total Control & Supervision.